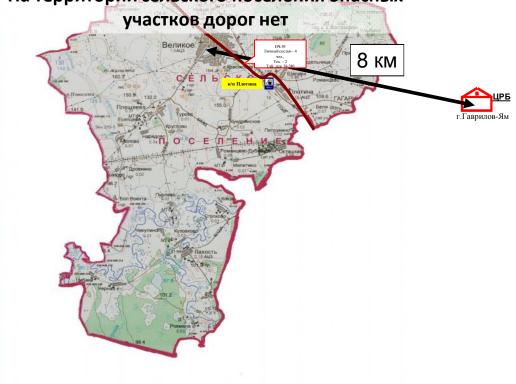

#### п. 4.1.1.

### ПАСПОРТ ТЕРРИТОРИИ ВЕЛИКОСЕЛЬСКОГО СЕЛЬСКОГО ПОСЕЛЕНИЯ ГАВРИЛОВ-ЯМСКОГО МУНИЦИПАЛЬНОГО РАЙОНА ЯРОСЛАВСКОЙ ОБЛАСТИ (риски на объектах автомобильного транспорта)

Приемлемый риск - 10-4



### На территории сельского поселения опасных



#### п. 4.1.1.1.

## ПАСПОРТ ТЕРРИТОРИИ ВЕЛИКОСЕЛЬСКОГО СЕЛЬСКОГО ПОСЕЛЕНИЯ ГАВРИЛОВ-ЯМСКОГО МУНИЦИПАЛЬНОГО РАЙОНА ЯРОСЛАВСКОЙ ОБЛАСТИ (Общие сведения об автомобильных дорогах на территории поселения )

|     |                                        | Протяженнос | Преобладаю |               |            |            | Количест |
|-----|----------------------------------------|-------------|------------|---------------|------------|------------|----------|
| №   | Учетный номер автомобильных дорог и их | ть ФАД на   | щая ширина | Преобладающее | Количество | Количество | во       |
| П/П | наименование                           | территории  | проезжей   | покрытие      | туннелей   | мостов     | опасных  |
|     |                                        | MO          | части      |