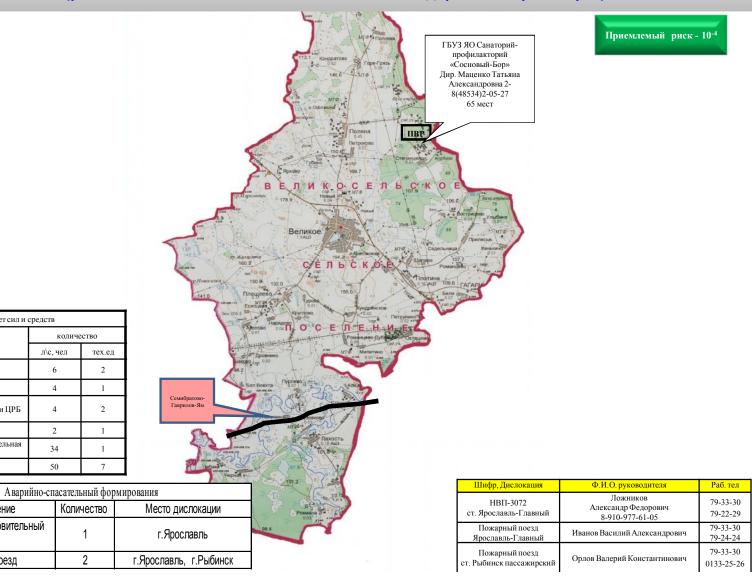

### ПАСПОРТ ТЕРРИТОРИИ ВЕЛИКОСЕЛЬСКОГО СЕЛЬСКОГО ПОСЕЛЕНИЯ ГАВРИЛОВ-ЯМСКОГО МУНИЦИПАЛЬНОГО РАЙОНА ЯРОСЛАВСКОЙ ОБЛАСТИ

(риски возникновения ЧС на объектах железнодорожного транспорта)

Расчет сил и средств

л\с, чел

4

2

34

50

Наименование

От МЧС России

ОПС №7 ПСО г. Ростов Бригада скорой помощи ЦРБ

ГИБДД ОМВД

Аварийно-восстановительная

бригада СЖД ВСЕГО

Подразделение

Аварийно-восстановительный

поезд

Пожарный поезд

п. 4.1.2.2.